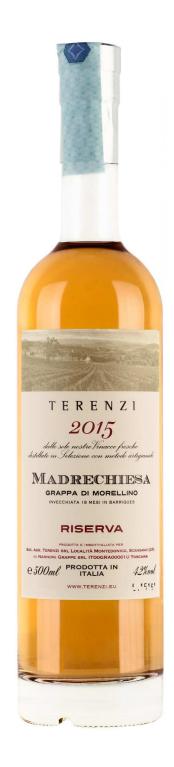

## **GRAPPA DI MADRECHIESA**

GRAPPA DI MORELLINO RISERVA AGED 18 MONTHS IN BARRIQUES

| Grape variety:      | Sangiovese                                                                                                                                                                                                                                                                                                                                             |
|---------------------|--------------------------------------------------------------------------------------------------------------------------------------------------------------------------------------------------------------------------------------------------------------------------------------------------------------------------------------------------------|
| Origin of the marc: | From only our fresh distilled pomace in selection with artisanal method.                                                                                                                                                                                                                                                                               |
| Caratteristiche:    | Aged grappa distilled in selection only from our pomace immediately after racking. From careful distillation with the discontinuous method and manual cutting of head, heart and tail performed personally to each crush by the master distiller. Certified aging in 225 liter barriques in medium toasted French oak inside the sealed tax warehouse. |
| Bottles produced:   | About 800 each vintage for each production batch.                                                                                                                                                                                                                                                                                                      |
| Alcohol content:    | 42% vol.                                                                                                                                                                                                                                                                                                                                               |
| Color:              | Amber                                                                                                                                                                                                                                                                                                                                                  |
| Bouquet:            | Full, enveloping and delicate, with great personality.<br>Among the various sensations stand out the small<br>berries and ripe fruit, cocoa and vanilla.                                                                                                                                                                                               |
| Taste:              | Rich and enveloping, the persuasive olfactory sensations are confirmed on the palate.                                                                                                                                                                                                                                                                  |
|                     |                                                                                                                                                                                                                                                                                                                                                        |